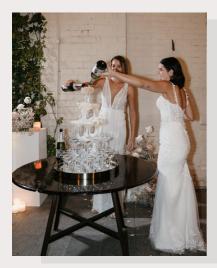

Champagne TOWERS

Looking for that WOW factor and memorable moment at your event?

You'll absolutely fall in love with our simple and elegant Champagne Towers to toast in your upcoming celebration.

Choose from two styles -Modern Acrylic or Vintage Brass

### Modern Acrylic

- Acrylic tray to collect spills
- 'Daisy' Champagne Coupes with option to upgrade
- 24 hours hire

4 Tiers - 30 Glasses - \$59

Optional Extras:

- Delivery & collection from \$50
- Add on Standard 300 x 300 plinth +\$35
- 'Clara' or 'Evelyn' Coupes Upgrade +\$0.40 per glass
- Premium Glassware Upgrade from +\$0.70 per glass

# Vintage Brass & Antique Mirror

- Vintage Brass & Antique Mirror tray to collect spills
- 'Daisy' Champagne Coupes with option to upgrade
- 24 hours hire

4 Tiers - 23 Glasses - \$55 5 Tiers - 42 Glasses - \$79