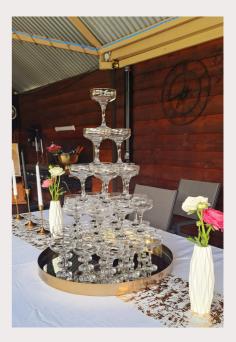

Champagne TOWERS

Looking for that WOW factor and memorable moment at your event?

You'll absolutely fall in love with our simple and elegant Champagne Towers to toast in your upcoming celebration.

#### 5 Tier Modern Acrylic with Premium Plinth

- 55 x Champagne Coupes with option to upgrade;
- Acrylic tray to collect spills;
- Premium Acrylic Plinth included;
- Staff member to assist, serve and collect glassware;
- All inclusive Delivery, Setup & Pack Down;
- Approx. 3 hours hire

#### 6 Tier Modern Acrylic with Premium Plinth

- 91 x Champagne Coupes with option to upgrade;
- Acrylic tray to collect spills;
- Premium Acrylic Plinth included;
- Staff member to assist, serve and collect glassware;
- All inclusive Delivery, Setup & Pack Down;
- Approx. 3.5 hours hire

# 4 Tier Modern Acrylic with Premium Plinth

- 30 x Champagne Coupes with option to upgrade;
- Acrylic tray to collect spills;
- Premium Acrylic Plinth included;
- Staff member to assist, serve and collect glassware;
- All inclusive Delivery, Setup & Pack Down;
- Approx. 3 hours hire