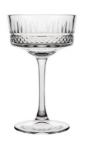

# Champagne Tower Coupes

**Daisy Coupe** 235ml / Qty 180 13.5cmH

**Evelyn** Coupe 270ml / Qty 110 15.7cmH

Clara Coupe 260ml / Qty 110 16.4cmH

**Remy Coupe** 220ml / Qty 45 17.4cmH

James Coupe 240ml / Qty 70 14.6cmH