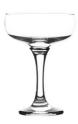

# Champagne Tower Coupes

**Daisy Coupe** 235ml / Qty 180 13.5cmH

**Evelyn** Coupe 270ml / Qty 110 15.7cmH

Clara Coupe 260ml / Qty 110 16.4cmH

**Remy Coupe** 220ml / Qty 45 17.4cmH

James Coupe 240ml / Qty 70 14.6cmH