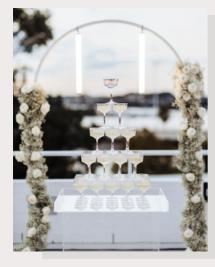

Champagne TOWERS

Looking for that WOW factor and memorable moment at your event?

You'll absolutely fall in love with our simple and elegant Champagne Towers to toast in your upcoming celebration.

# 5 Tier Vintage - Provide own table

- 42 x Champagne Coupes with option to upgrade;
- Round vintage brass & antique mirror tray to collect spills;
- All inclusive delivery, setup & next day collection;
- Approx. 24 hours hire

#### 5 Tier Vintage with table & cloths

- 42 x Champagne Coupes with option to upgrade;
- Round vintage brass & antique mirror tray to collect spills;
- 90cm round table with tablecloths;
- All inclusive delivery, setup & next day collection;
- Approx. 24 hours hire