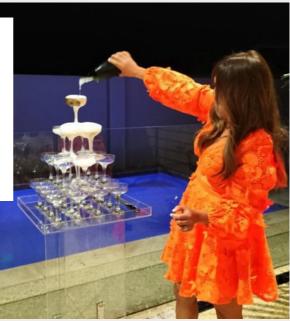

Champagne TOWERS

Looking for that WOW factor and memorable moment at your event?

You'll absolutely fall in love with our simple and elegant Champagne Towers to toast in your upcoming celebration.

#### 5 Tier Modern Acrylic with Premium Plinth

- 55 x Champagne Coupes with option to upgrade;
- Acrylic tray to collect spills;
- Premium Acrylic Plinth included;
- Staff member to assist, serve and collect glassware;
- All inclusive Delivery, Setup & Pack Down;
- Approx. 3 hours hire

#### 6 Tier Modern Acrylic with Premium Plinth

- 91 x Champagne Coupes with option to upgrade;
- Acrylic tray to collect spills;
- Premium Acrylic Plinth included;
- Staff member to assist, serve and collect glassware;
- All inclusive Delivery, Setup & Pack Down;
- Approx. 3.5 hours hire

# 4 Tier Modern Acrylic with Premium Plinth

- 30 x Champagne Coupes with option to upgrade;
- Acrylic tray to collect spills;
- Premium Acrylic Plinth included;
- Staff member to assist, serve and collect glassware;
- All inclusive Delivery, Setup & Pack Down;
- Approx. 3 hours hire