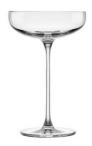

# Champagne Tower Coupes

**Daisy Coupe** 235ml / Qty 180 13.5cmH

**Evelyn** Coupe 270ml / Qty 110 15.7cmH

Clara Coupe 260ml / Qty 110 16.4cmH

**Remy Coupe** 220ml / Qty 45 17.4cmH

James Coupe 240ml / Qty 70 14.6cmH